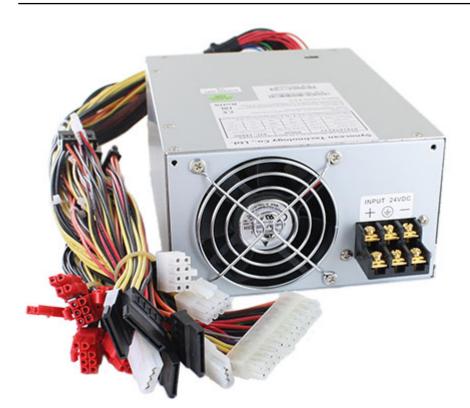

## 900W DC ATX P4 PowerSupply (18-36VDC)

Now you can power every PC in your truck. 900W power and P4 connector are giving you all possibilities! The ATX connector has 24 pins. Along with the power supply there is a 24pol to 20pol ATX adapter included.

**Dimensions** 200mm[W] x 150mm[L] x 86mm[H] Standard ATX PS/2 size

Weight 3.8 kgs Input Voltage Range 18 - 36VDC

**Output Power** 

900W maximum

Efficiency 75% typical @24V DC Full Load

+3.3V: 25A **Output Power** +5.0V: 25A maximum (rails) +12.0V:68A